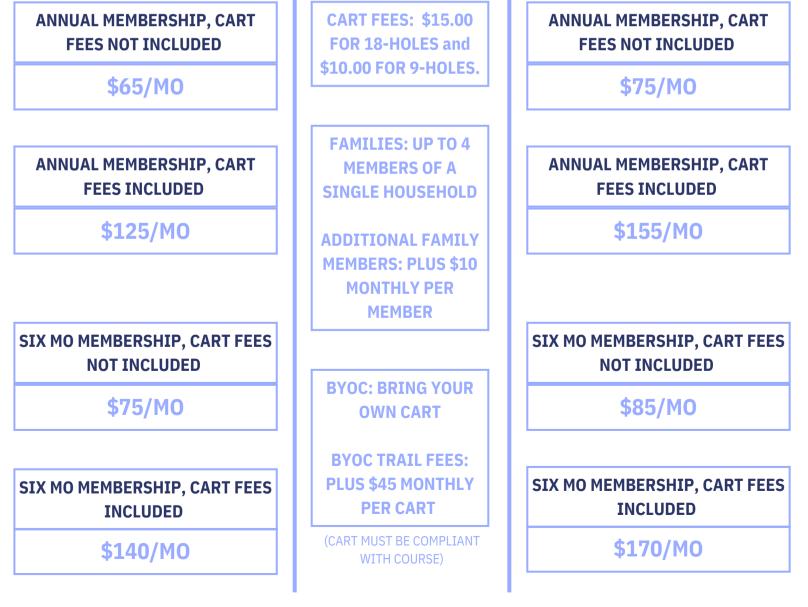

# 2024 MEMBERSHIP CLASS CODE BREAKDOWN

| TYPE              | POOL                                                                    | GOLF                                             | DESCRIPTION                                                                                                                                                      |
|-------------------|-------------------------------------------------------------------------|--------------------------------------------------|------------------------------------------------------------------------------------------------------------------------------------------------------------------|
|                   | CLASS CODE: P1A<br>INDIVIDUAL<br>\$210/YR                               | CLASS CODE: G1A<br>INDIVIDUAL<br>\$65/MO         | <b>POOL IS PAID AS A ONE-TIME FEE:</b><br>CLASS P1A is for individuals without golf memberships;<br>CLASS P2A is for individuals with golf memberships.          |
| INDIVIDUALS       |                                                                         | CLASS CODE: G2A<br>INDIVIDUAL<br>\$125/MO        | <b>GOLF IS BILLED MONTHLY:</b><br>CLASS G1A is for individuals with NO CART included* for                                                                        |
| INDIVIDUALS       | CLASS CODE: P2A<br>INDIVIDUAL<br>\$150/YR<br>(with golf membership)     | CLASS CODE: G3M<br>INDIVIDUAL<br>\$75/MO         | one-year memberships;<br>CLASS G2A is for individuals WITH CART included for<br>one-year memberships;<br>CLASS G3M is for individuals with NO CART included* for |
|                   |                                                                         | CLASS CODE: G4M<br>INDIVIDUAL<br>\$140/MO        | six-month memberships;<br>CLASS G4M is for individuals WITH CART included for six-<br>month memberships.                                                         |
| COUPLES           | CLASS CODE: P3A<br>COUPLES<br>\$335/YR                                  | N/A                                              | BOTH PEOPLE MUST LIVE IN THE SAME RESIDENCE.                                                                                                                     |
|                   | CLASS CODE: P4A<br>FAMILY UP TO 4<br>\$355/YR                           | CLASS CODE: G5A<br>FAMILY UP TO 4<br>\$75/MO     | <b>POOL IS PAID AS A ONE-TIME FEE:</b><br>CLASS P4A is for families without golf memberships;<br>CLASS P5A is for families with golf memberships.                |
| FAMILIES          |                                                                         | CLASS CODE: G6A<br>FAMILY UP TO 4<br>\$155/MO    | <b>GOLF IS BILLED MONTHLY:</b><br>CLASS G5A is for families NO CART included* for one-                                                                           |
| FAMILIES          | CLASS CODE: P5A<br>FAMILY UP TO 4<br>\$260/YR<br>(with golf membership) | CLASS CODE: G7M<br>FAMILY UP TO 4<br>\$85/MO     | year memberships;<br>CLASS G6A is for families WITH CART included for one-<br>year memberships;<br>CLASS G7M is for families NO CART included* for six-          |
|                   |                                                                         | CLASS CODE: G8M<br>FAMILY UP TO 4<br>\$170/MO    | month memberships;<br>CLASS G8M is for families WITH CART included for six-<br>month memberships.                                                                |
| FAMILY<br>ADD-ONS | *ADD \$25/YR EACH<br>ADDITIONAL<br>FAMILY MEMBER                        | *ADD \$10/MO EACH<br>ADDITIONAL FAMILY<br>MEMBER | *CART FEES: \$15.00 FOR 18-HOLES and \$10.00 FOR 9-HOLES.                                                                                                        |

#### **2024 GOLF MEMBERSHIPS**

## INDIVIDUALS

### FAMILIES

CHECK OUT OUR GOLF COURSE AND POOL MEMBERSHIP BUNDLES