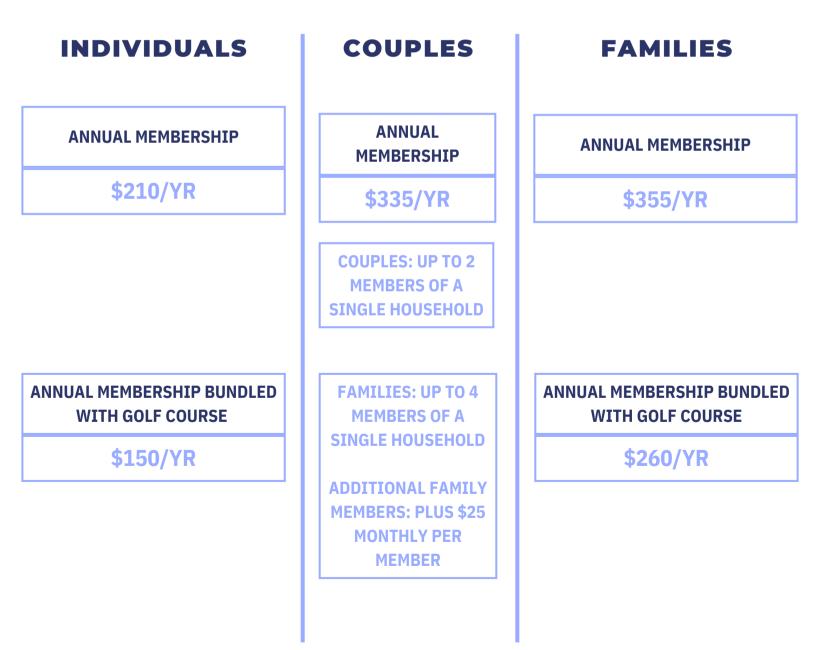

# 2024 MEMBERSHIP CLASS CODE BREAKDOWN

| TYPE              | POOL                                                                    | GOLF                                             | DESCRIPTION                                                                                                                                                      |
|-------------------|-------------------------------------------------------------------------|--------------------------------------------------|------------------------------------------------------------------------------------------------------------------------------------------------------------------|
|                   | CLASS CODE: P1A<br>INDIVIDUAL<br>\$210/YR                               | CLASS CODE: G1A<br>INDIVIDUAL<br>\$65/MO         | <b>POOL IS PAID AS A ONE-TIME FEE:</b><br>CLASS P1A is for individuals without golf memberships;<br>CLASS P2A is for individuals with golf memberships.          |
| INDIVIDUALS       |                                                                         | CLASS CODE: G2A<br>INDIVIDUAL<br>\$125/MO        | <b>GOLF IS BILLED MONTHLY:</b><br>CLASS G1A is for individuals with NO CART included* for                                                                        |
| INDIVIDUALS       | CLASS CODE: P2A<br>INDIVIDUAL<br>\$150/YR<br>(with golf membership)     | CLASS CODE: G3M<br>INDIVIDUAL<br>\$75/MO         | one-year memberships;<br>CLASS G2A is for individuals WITH CART included for<br>one-year memberships;<br>CLASS G3M is for individuals with NO CART included* for |
|                   |                                                                         | CLASS CODE: G4M<br>INDIVIDUAL<br>\$140/MO        | six-month memberships;<br>CLASS G4M is for individuals WITH CART included for six-<br>month memberships.                                                         |
| COUPLES           | CLASS CODE: P3A<br>COUPLES<br>\$335/YR                                  | N/A                                              | BOTH PEOPLE MUST LIVE IN THE SAME RESIDENCE.                                                                                                                     |
|                   | CLASS CODE: P4A<br>FAMILY UP TO 4<br>\$355/YR                           | CLASS CODE: G5A<br>FAMILY UP TO 4<br>\$75/MO     | <b>POOL IS PAID AS A ONE-TIME FEE:</b><br>CLASS P4A is for families without golf memberships;<br>CLASS P5A is for families with golf memberships.                |
| FAMILIES          |                                                                         | CLASS CODE: G6A<br>FAMILY UP TO 4<br>\$155/MO    | <b>GOLF IS BILLED MONTHLY:</b><br>CLASS G5A is for families NO CART included* for one-                                                                           |
| FAMILIES          | CLASS CODE: P5A<br>FAMILY UP TO 4<br>\$260/YR<br>(with golf membership) | CLASS CODE: G7M<br>FAMILY UP TO 4<br>\$85/MO     | year memberships;<br>CLASS G6A is for families WITH CART included for one-<br>year memberships;<br>CLASS G7M is for families NO CART included* for six-          |
|                   |                                                                         | CLASS CODE: G8M<br>FAMILY UP TO 4<br>\$170/MO    | month memberships;<br>CLASS G8M is for families WITH CART included for six-<br>month memberships.                                                                |
| FAMILY<br>ADD-ONS | *ADD \$25/YR EACH<br>ADDITIONAL<br>FAMILY MEMBER                        | *ADD \$10/MO EACH<br>ADDITIONAL FAMILY<br>MEMBER | *CART FEES: \$15.00 FOR 18-HOLES and \$10.00 FOR 9-HOLES.                                                                                                        |

#### **2024 POOL MEMBERSHIPS**